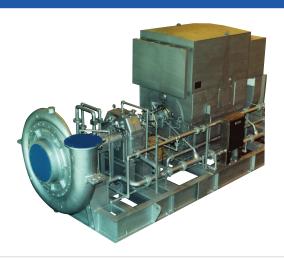

Overhung impeller with bearing housing

## ROOTS

900 W. Mount Street, Connersville, Indiana, 47331 USA

**Tel:** +1 765 827 9200 **Web:** www.RootsBlower.com

ROOTS® OIB single-stage centrifugal compressors feature an overhung impeller arrangement with its own bearing housing to provide maximum design flexibility. This compressor is suitable for a variety of constant speed or variable speed drivers.