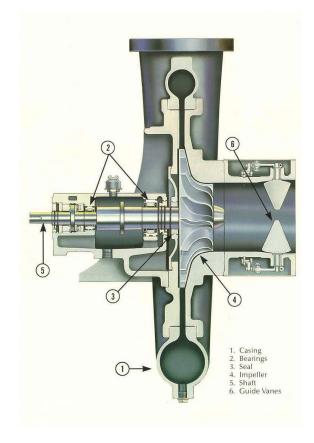

Overhung impeller with bearing housing

## ROOTS

900 W. Mount Street, Connersville, Indiana, 47331 USA

**Tel:** +1 765 827 9200 **Web:** www.RootsBlower.com

ROOTS® OIB single-stage centrifugal compressors feature an overhung impeller arrangement with its own bearing housing to provide maximum design flexibility. This compressor is suitable for a variety of constant speed or variable speed drivers.

Adjustable inlet guide vanes are generally used to control the capacity on a constant speed driver arrangement. Choices in materials of construction and impeller configurations are available to fit your specific application needs.